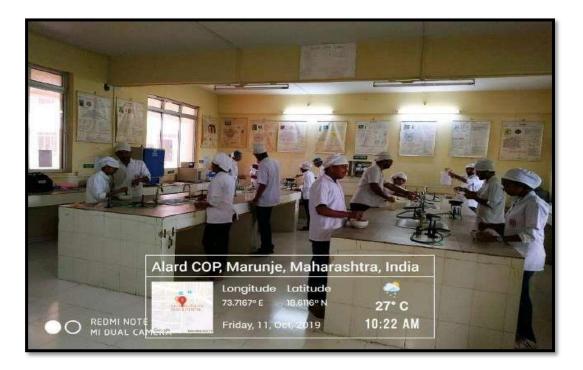

d Knowledge Park: S.No.50, Marunje Near Rajiv Gandhi IT Park, Phase II, Pune- 411057

## **INDUSTRIAL LABORATORY**



12 Station Tablet Punching Machine



**Capsule Filling Machine** 



**All Purpose Equipment** 



## **Alard College of Pharmacy**

Alard Knowledge Park: S.No.50, Marunje Near Rajiv Gandhi IT Park, Phase II, Pune- 411057



**Hot Air Oven** 



**Digital Tray Dryer** 



**Bottle Sealing Machine** 



**Digital Microscope** 



## **Alard College of Pharmacy**

Alard Knowledge Park: S.No.50, Marunje Near Rajiv Gandhi IT Park, Phase II, Pune- 411057

## **LABORATORY**



## **Physical Pharmacy Laboratory**



Pharmaceutical Microbiology Laboratory



## **Alard College of Pharmacy**

Alard Knowledge Park: S.No.50, Marunje Near Rajiv Gandhi IT Park, Phase II, Pune- 411057



## **Pharmacognosy Laboratory**



**Pharmacology Laboratory** 



## **Alard College of Pharmacy**

Alard Knowledge Park: S.No.50, Marunje Near Rajiv Gandhi IT Park, Phase II, Pune- 411057



## **Pharmaceutical Organic Chemistry Laboratory**



**Pharmaceutical Inorganic Chemistry Laboratory** 



## **Alard College of Pharmacy**

Alard Knowledge Park: S.No.50, Marunje Near Rajiv Gandhi IT Park, Phase II, Pune- 411057



**Quality Assurance Technique Laboratory** 



**Research Laboratory** 



## **Alard College of Pharmacy**

Alard Knowledge Park: S.No.50, Marunje Near Rajiv Gandhi IT Park, Phase II, Pune- 411057



Pharmacognosy Laboratory (D.pharm)



Social pharmacy labortory (D.pharm)

## **Alard College of Pharmacy**

Alard Knowledge Park: S.No.50, Marunje Near Rajiv Gandhi IT P