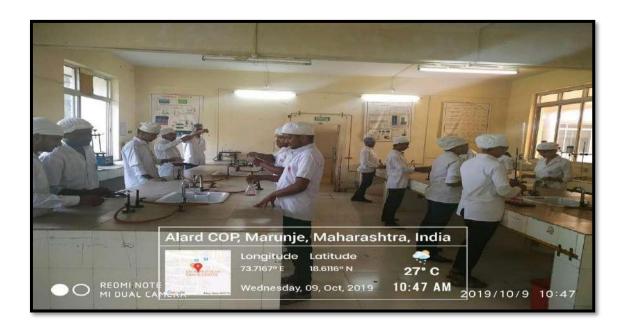

ark: S.No.50, Marunje Near Rajiv Gandhi IT Park, Phase II, Pune- 411057





**Dissolution Apparatus** 

**UV Spectroscopy** 



Digital Top Pan Balance and pH meter



## **Alard College of Pharmacy**

Alard Knowledge Park: S.No.50, Marunje Near Rajiv Gandhi IT Park, Phase II, Pune- 411057

## **INDUSTRIAL LABORATORY**



12 Station Tablet Punching Machine



**Capsule Filling Machine** 



**All Purpose Equipment** 



## **Alard College of Pharmacy**

Alard Knowledge Park: S.No.50, Marunje Near Rajiv Gandhi IT Park, Phase II, Pune- 411057



**Hot Air Oven** 



**Digital Tray Dryer** 



**Bottle Sealing Machine** 



**Digital Microscope** 



## **Alard College of Pharmacy**

Alard Knowledge Park: S.No.50, Marunje Near Rajiv Gandhi IT Park, Phase II, Pune- 411057

## **LABORATORY**



## **Physical Pharmacy Laboratory**



Pharmaceutical Microbiology Laboratory



## **Alard College of Pharmacy**

Alard Knowledge Park: S.No.50, Marunje Near Rajiv Gandhi IT Park, Phase II, Pune- 411057



## **Pharmacognosy Laboratory**



**Pharmacology Laboratory** 



## **Alard College of Pharmacy**

Alard Knowledge Park: S.No.50, Marunje Near Rajiv Gandhi IT Park, Phase II, Pune- 411057



## **Pharmaceutical Organic Chemistry Laboratory**



**Pharmaceutical Inorganic Chemistry Laboratory** 



## **Alard College of Pharmacy**

Alard Knowledge Park: S.No.50, Marunje Near Rajiv Gandhi IT Park, Phase II, Pune- 411057



**Quality Assurance Technique Laboratory** 



**Research Laboratory** 



## **Alard College of Pharmacy**

Alard Knowledge Park: S.No.50, Marunje Near Rajiv Gandh